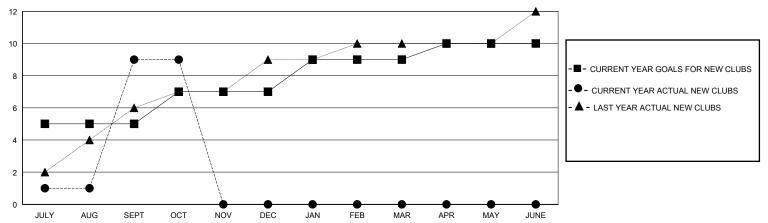

## GOALS AND ACTUAL NEW CLUBS CUMULATIVE

## District 322 B2

GMT: LOCATION INDIA GMT CA

| Clubs                 |               |           |               | Members               |                       |                         |                                                    |  |
|-----------------------|---------------|-----------|---------------|-----------------------|-----------------------|-------------------------|----------------------------------------------------|--|
| RESULTS FOR 2024-2025 |               |           |               | RESULTS FOR 2024-2025 |                       |                         |                                                    |  |
| QUARTER               | NEW CLUB GOAL | NEW CLUBS | DROPPED CLUBS | QUARTER MEMBI         | ER GROWTH NET<br>GOAL | MEMBER GROWTH<br>ACTUAL | DROPPED<br>MEMBERS ACTUAL<br>(including transfers) |  |
| JULY/AUG/SEPT         | 5             | 9         | 2             | JULY/AUG/SEPT         | 230                   | 357                     | 79                                                 |  |
| OCT/NOV/DEC           | 2             | 0         | 0             | OCT/NOV/DEC           | 160                   | 2                       | 11                                                 |  |
| JAN/FEB/MAR           | 2             | 0         | 0             | JAN/FEB/MAR           | 150                   | 0                       | 0                                                  |  |
| APR/MAY/JUNE          | 1             | 0         | 0             | APR/MAY/JUNE          | 120                   | 0                       | 0                                                  |  |