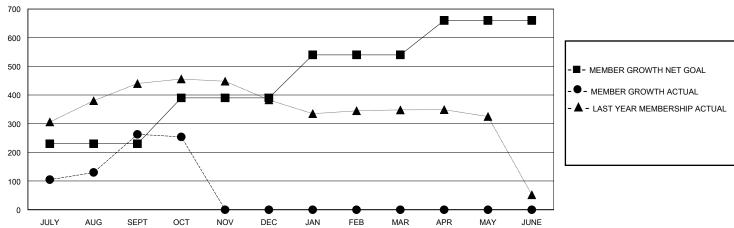

## GOALS AND ACTUAL MEMBERS CUMULATIVE

| DROPPED CLUBS: 2 |    | 42 CLUBS OF 96 ADDED 1 OR MORE | GENDER DISTRIBUTION        |                |   |
|------------------|----|--------------------------------|----------------------------|----------------|---|
|                  |    | NEW MEMBERS                    | MALE                       | 2,194 (70.34%) |   |
|                  |    |                                | FEMALE                     | 925 (29.66%)   |   |
| DROPPED MEMBERS  |    |                                |                            |                |   |
| DECEASED         | 1  | CLICK HERE FOR CUMULATIVE      | TOTAL FAMILY UNIT MEMBERS  |                | 0 |
| CLUB CANCELLED   | 8  | MEMBERSHIP DATA                | FAMILY MEMBERS PAYING HALF |                | 0 |
| OTHER            | 81 |                                |                            |                | 0 |
| TOTAL            | 90 |                                |                            |                |   |

## District 322 B2

GMT: LOCATION INDIA GMT CA

| Clubs                 |               |           |               | Members               |                       |                         |                                                    |  |
|-----------------------|---------------|-----------|---------------|-----------------------|-----------------------|-------------------------|----------------------------------------------------|--|
| RESULTS FOR 2024-2025 |               |           |               | RESULTS FOR 2024-2025 |                       |                         |                                                    |  |
| QUARTER               | NEW CLUB GOAL | NEW CLUBS | DROPPED CLUBS | QUARTER MEMBI         | ER GROWTH NET<br>GOAL | MEMBER GROWTH<br>ACTUAL | DROPPED<br>MEMBERS ACTUAL<br>(including transfers) |  |
| JULY/AUG/SEPT         | 5             | 9         | 2             | JULY/AUG/SEPT         | 230                   | 357                     | 79                                                 |  |
| OCT/NOV/DEC           | 2             | 0         | 0             | OCT/NOV/DEC           | 160                   | 2                       | 11                                                 |  |
| JAN/FEB/MAR           | 2             | 0         | 0             | JAN/FEB/MAR           | 150                   | 0                       | 0                                                  |  |
| APR/MAY/JUNE          | 1             | 0         | 0             | APR/MAY/JUNE          | 120                   | 0                       | 0                                                  |  |